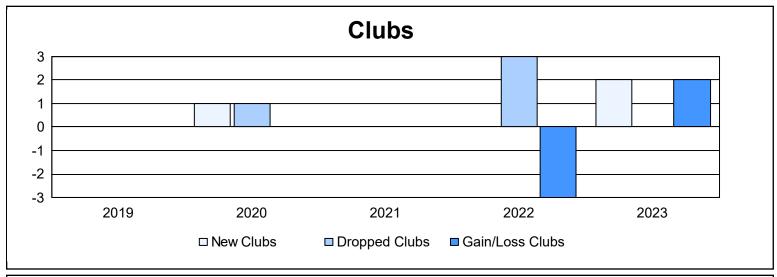

District 22 D As of June 2023 Cumulative

| Year      | New<br>Clubs | Dropped<br>Clubs | Gain/<br>Loss<br>Clubs | New<br>Members | Charter<br>Members | Reinstate<br>Members | Transfer<br>Members | Total<br>Member<br>Added | Total<br>Members<br>Dropped | Gain/<br>Loss<br>Members |
|-----------|--------------|------------------|------------------------|----------------|--------------------|----------------------|---------------------|--------------------------|-----------------------------|--------------------------|
| 2018-2019 | 0            | 0                | 0                      | 144            | 0                  | 8                    | 5                   | 157                      | 148                         | 9                        |
| 2019-2020 | 1            | 1                | 0                      | 78             | 23                 | 12                   | 10                  | 123                      | 224                         | -101                     |
| 2020-2021 | 0            | 0                | 0                      | 85             | 6                  | 13                   | 11                  | 115                      | 157                         | -42                      |
| 2021-2022 | 0            | 3                | -3                     | 136            | 1                  | 4                    | 20                  | 161                      | 206                         | -45                      |
| 2022-2023 | 2            | 0                | 2                      | 201            | 48                 | 4                    | 24                  | 277                      | 159                         | 118                      |
| Average   | 1            | 1                | 0                      | 129            | 16                 | 8                    | 14                  | 167                      | 179                         | -12                      |