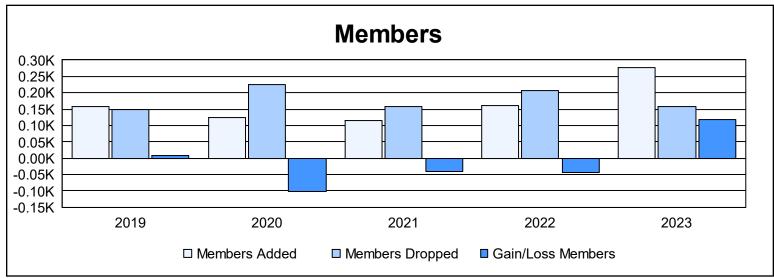

District 22 D As of June 2023 Cumulative

| Year      | New<br>Clubs | Dropped<br>Clubs | Gain/<br>Loss<br>Clubs | New<br>Members | Charter<br>Members | Reinstate<br>Members | Transfer<br>Members | Total<br>Member<br>Added | Total<br>Members<br>Dropped | Gain/<br>Loss<br>Members |
|-----------|--------------|------------------|------------------------|----------------|--------------------|----------------------|---------------------|--------------------------|-----------------------------|--------------------------|
| 2018-2019 | 0            | 0                | 0                      | 144            | 0                  | 8                    | 5                   | 157                      | 148                         | 9                        |
| 2019-2020 | 1            | 1                | 0                      | 78             | 23                 | 12                   | 10                  | 123                      | 224                         | -101                     |
| 2020-2021 | 0            | 0                | 0                      | 85             | 6                  | 13                   | 11                  | 115                      | 157                         | -42                      |
| 2021-2022 | 0            | 3                | -3                     | 136            | 1                  | 4                    | 20                  | 161                      | 206                         | -45                      |
| 2022-2023 | 2            | 0                | 2                      | 201            | 48                 | 4                    | 24                  | 277                      | 159                         | 118                      |
| Average   | 1            | 1                | 0                      | 129            | 16                 | 8                    | 14                  | 167                      | 179                         | -12                      |